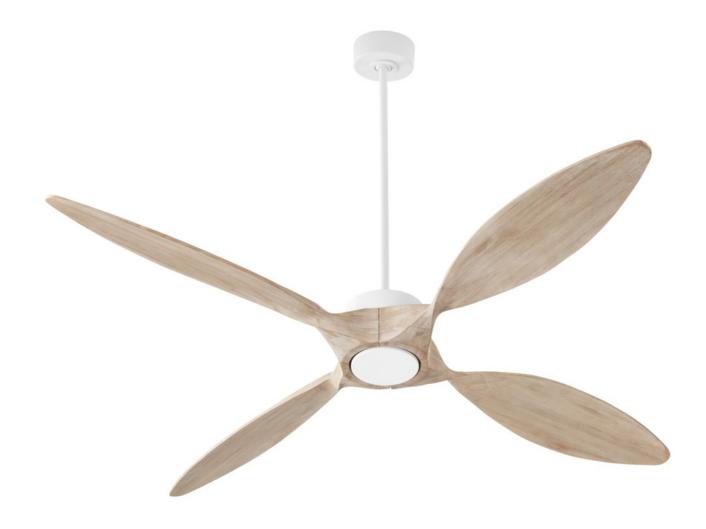

# PAPILLON 66" WiFi FAN -SW

# **GENERAL SPECS**

3 Finishes Available Lifetime Motor Warranty Four Blades 66" Blade Sweep 20-Degree Blade Pitch 80" Lead Wire 6" Downrod Included

# **MECHANICAL SPECS**

DC165 DC Motor

6 Speeds-Reversible w/ Wall Control 6 Poles

.39/.29/.22/.17/.11/.07 AMPS on H/M/L 30/22/18/12/8/5 WATTS on H/M/L

106/96/84/73/62/50 RPMS on H/M/L

6 Speed Wall Control Included