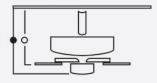

# **HEIGHT CHART**

# **FAN HEIGHT**

Using 6" Downrod

• Distance of 13.5"

O Distance of 10"